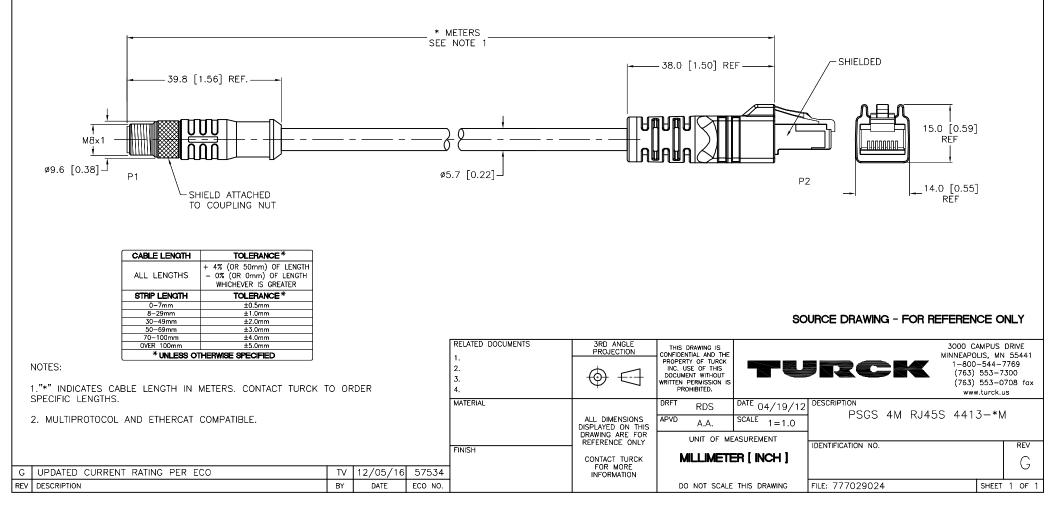

| MALE END VIEW                                                  | RJ45S END VIEW                                                                                      | SPECIFI                             | SPECIFICATIONS                   |  |
|----------------------------------------------------------------|-----------------------------------------------------------------------------------------------------|-------------------------------------|----------------------------------|--|
|                                                                | 12345678                                                                                            | CONTACT CARRIER MATERIAL (P1)       | NYLON OR TPU                     |  |
|                                                                |                                                                                                     | MOLDED HEAD MATERIAL/COLOR (P1)     | TPU/BLACK                        |  |
|                                                                |                                                                                                     | CONTACT MATERIAL/PLATING (P1)       | BRASS/GOLD                       |  |
|                                                                |                                                                                                     | COUPLING NUT MATERIAL/PLATING (P1)  | BRASS/NICKEL                     |  |
|                                                                |                                                                                                     | CONTACT CARRIER MATERIAL/COLOR (P2) | POLYCARBONATE/CLEAR              |  |
|                                                                |                                                                                                     | MOLDED HEAD MATERIAL/COLOR (P2)     | TPU/BLACK                        |  |
| 1 = WHITE/ORANGE<br>2 = WHITE/GREEN<br>3 = GREEN<br>4 = ORANGE | 1 = WHITE/ORANGE $2 = ORANGE$ $3 = WHITE/GREEN$ $4 = N/C$ $5 = N/C$ $6 = GREEN$ $7 = N/C$ $8 = N/C$ | CONTACT MATERIAL/PLATING (P2)       | BRONZE/GOLD                      |  |
|                                                                |                                                                                                     | RATED CURRENT [A]                   | 1.5 A                            |  |
|                                                                |                                                                                                     | RATED VOLTAGE [V]                   | 42 V                             |  |
|                                                                |                                                                                                     | OUTER JACKET MATERIAL/COLOR         | TPU/TEAL (HALOGEN-FREE)          |  |
|                                                                |                                                                                                     | CONDUCTOR INSULATION MATERIAL       | PE                               |  |
|                                                                |                                                                                                     | NUMBER OF CONDUCTORS [AWG]          | 4x26 AWG, STRANDED, CAT 5E       |  |
| 8 Plant. Ethernet                                              | Ethernet                                                                                            | SHIELDING                           | ALUMPOLYESTER FOIL/T-C BRAIDED   |  |
|                                                                |                                                                                                     | TEMPERATURE RANGE                   | -40°C to +75°C (-40°F to +167°F) |  |
|                                                                |                                                                                                     | PROTECTION CLASS                    | MEETS IEC IP67 (IP20:P2)         |  |